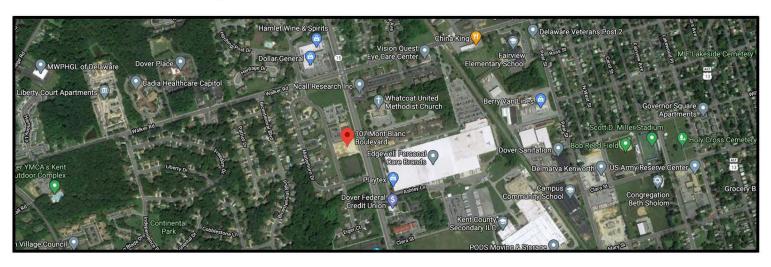

#### **Demographics:**

#### **Notable Neighbors:**

• **Population: 38,079** 

• The Little School at Kids Cottage

• Households: 13,639