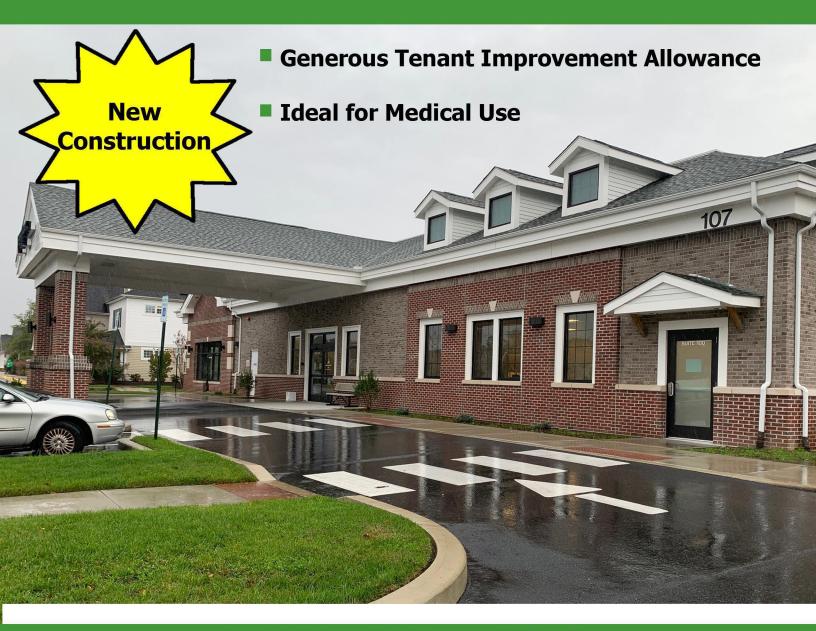

### 107 Mont Blanc Blvd. Dover, DE 19904

#### **Property Highlights:**

- **✓** Medical Office Building (1,500 SF +/- Shell Space)
- **✓** New Construction
- **☑** Generous Tenant Improvement Allowance
- **☑** Located in High Visibility Location
- **☑** Ample Parking
- ☑ Convenient Location Easily Accessible Minutes from Route 1