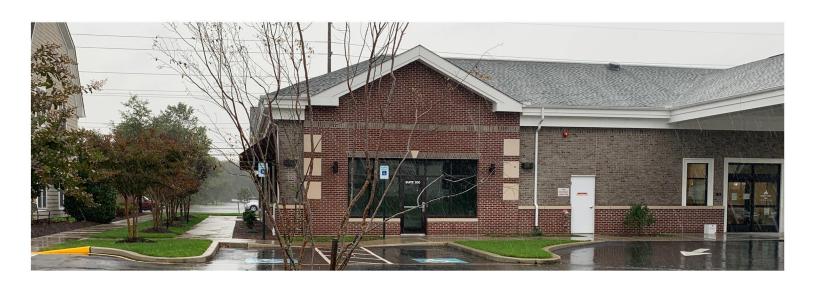

### 107 Mont Blanc Blvd. Dover, DE 19904

#### **Details:**

• Type: Office

• Subtype: Medical

• Available: Shell Space

• Minimum Divisible: 1,500 SF +/-

• Total SF Available: 1,500 SF +/-

For more information please contact:

**David Heaney** 