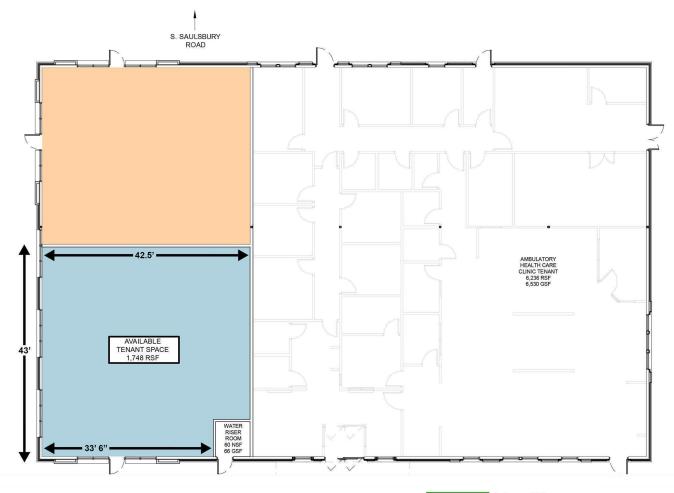

#### **Details:**

• Type: Office

• Subtype: Medical

• Available: Shell Space

• Minimum Divisible: 1,500 SF +/-

• Total SF Available: 1,500 SF +/-

For more information please contact:

**David Heaney** 